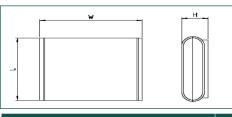

| CB WHITE  | LENGTH | WIDTH | HEIGHT |
|-----------|--------|-------|--------|
| CDT8401WH | 110mm  | 140mm | 35mm   |
| CDT8402WH | 125mm  | 180mm | 35mm   |