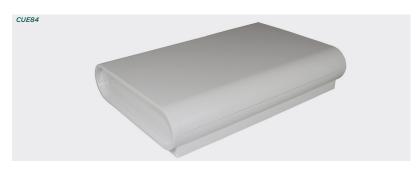

## 84 Series Network ABS Enclosure

## **Product overview**

ABS round shaped case, suitable for wall mounting, home energy systems and home automation.

- · Snap-fit enclosures no screws required
- Surface mount knockout option
- Available in two sizes
- · Internal pillars for PCB mounting
- Applications in home energy, home automation and control units
- 84 series has been designed to meet the requirements of IP40

## **KEY FEATURES**

Snap-fit enclosure | Available in two sizes | Wall mounting